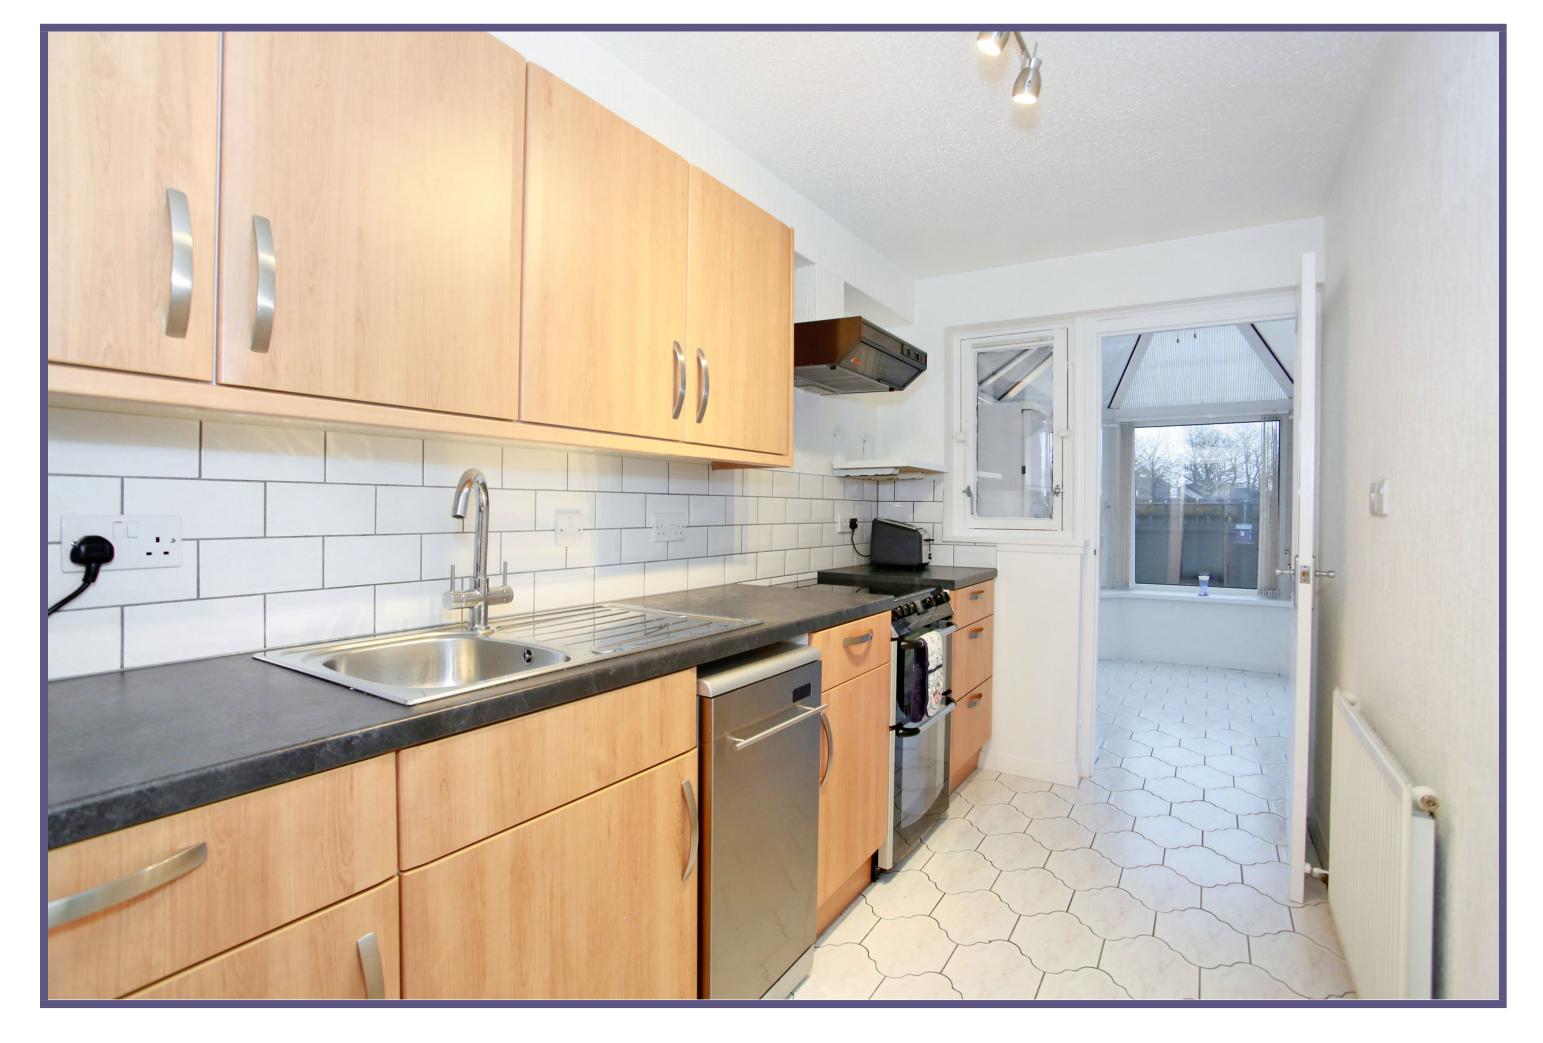

From here, access is given to the kitchen which is fitted with wall, base and drawer units overlaid with contrasting roll front work surfaces and incorporating a stainless steel sink and drainer as well as a free-standing slim-line dishwasher and cooker.

To be included in the sale price are all fitted floor coverings, curtains, blinds, light fittings and shades.

Gas Central Heating

**Double Glazing** 

EPC Band - C

Lounge

Lounge

Kitchen