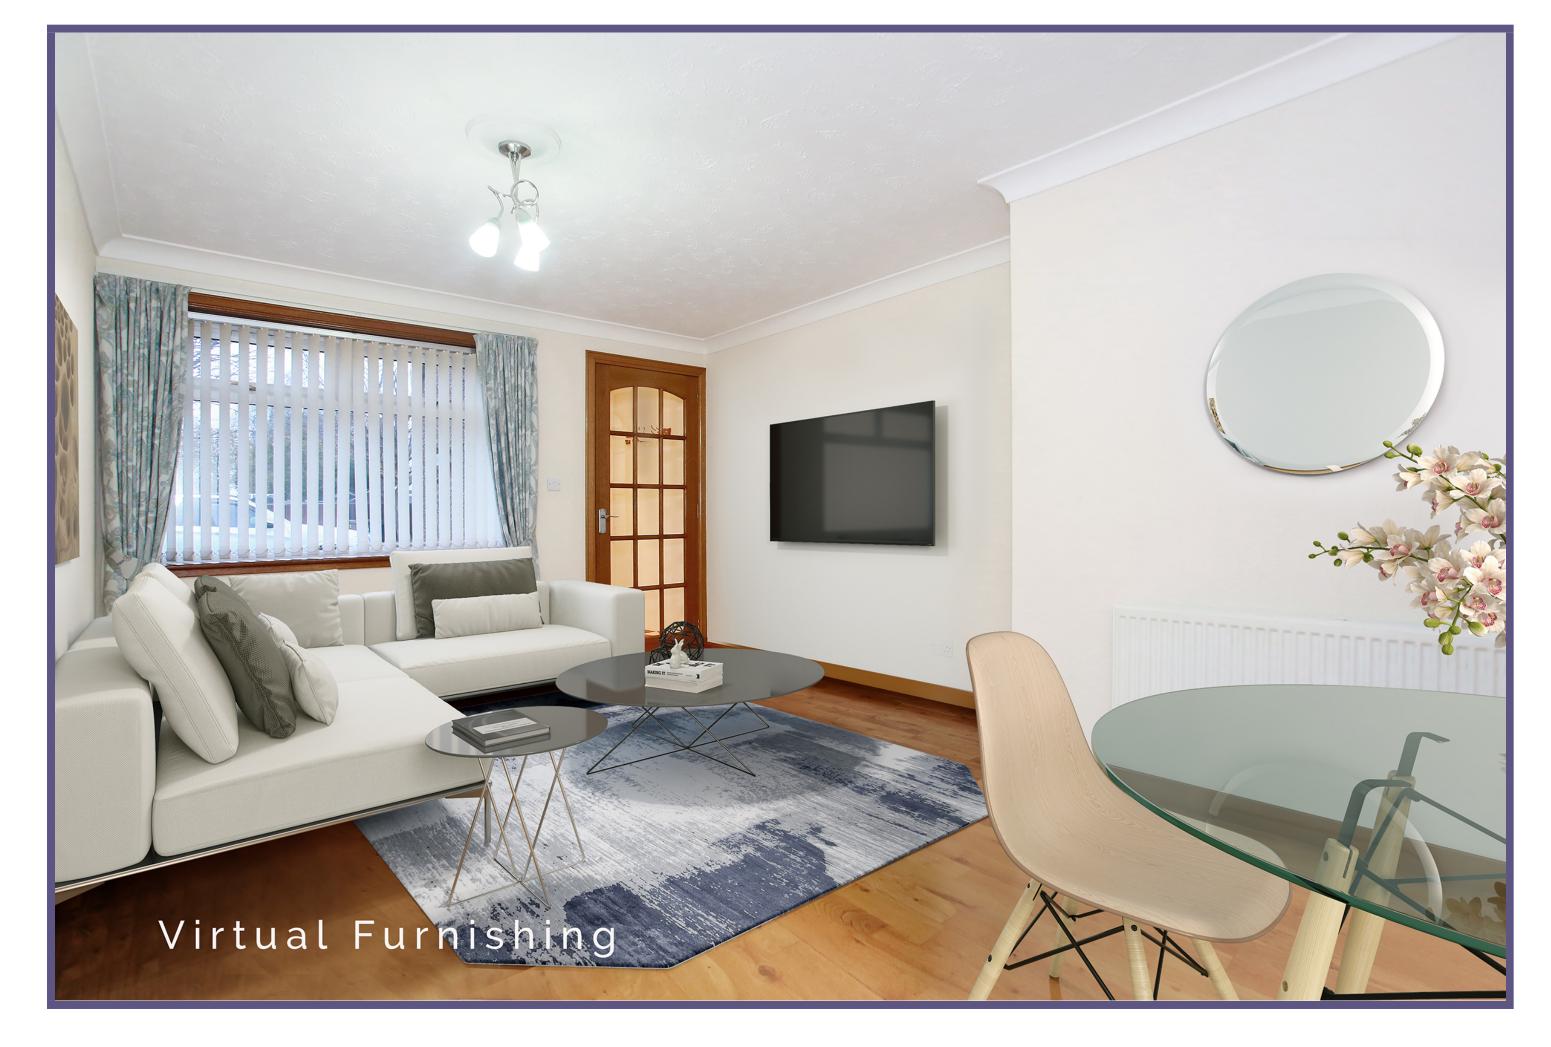

The property is entered into the lounge, having a front facing window allowing excellent natural light and laid with hardwood flooring.

Continuing through to the rear hall, two deep cupboards provide useful built in storage space, one of which houses the combi boiler which was fitted in recent years.

To be included in the sale price are all fitted floor coverings, curtains, blinds, light fittings and shades.

Gas Central Heating

**Double Glazing** 

EPC Band - C

Lounge

Lounge

Kitchen