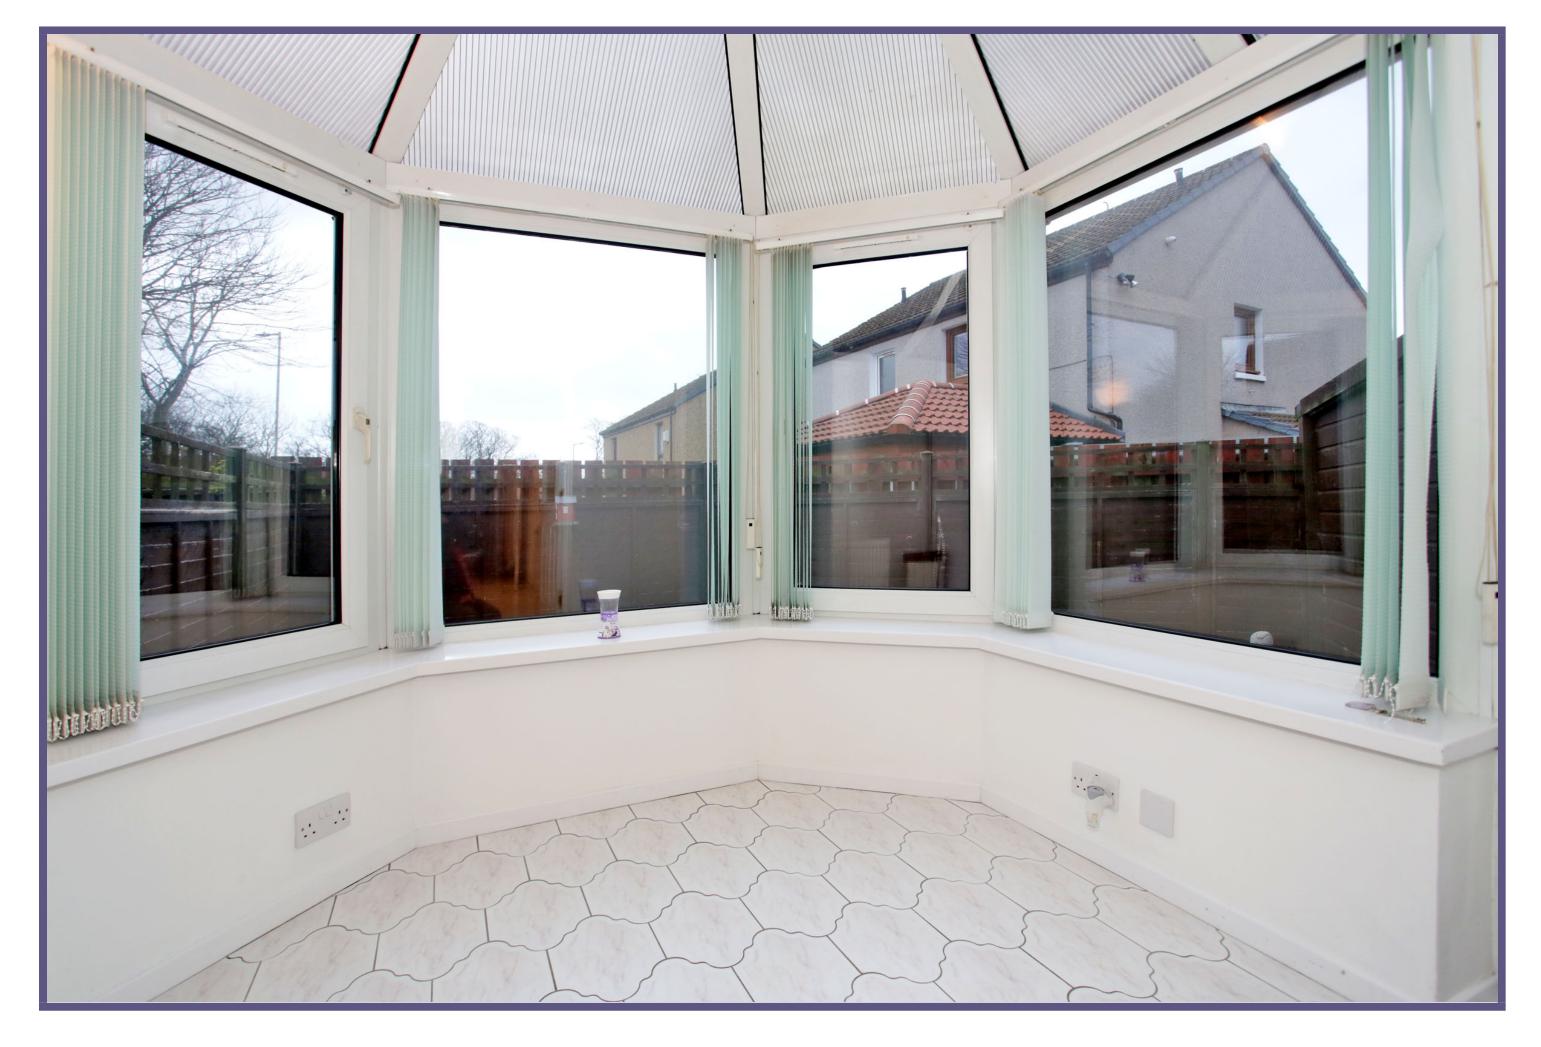

Accessed from the kitchen, the conservatory makes for a useful additional reception room and gives direct access to the rear garden.

The double bedroom is well proportioned, boasting a walk-in wardrobe concealed behind mirrored sliding doors, as well as ample space for free-standing furniture.

# Conservatory

Bedroom

**Shower Room** 

Garden