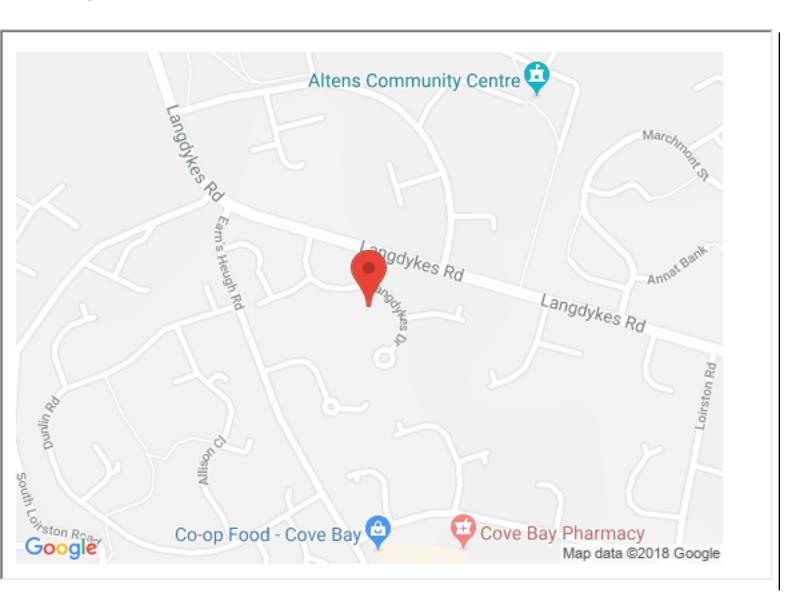

### **Property location**

Travel south along Wellington Road to the Cove roundabout and take the second exit onto Langdykes Road. Take the second right onto Langdykes drive and follow the road round. Number 23 is along on the left hand side.

Cove Bay is a lovely coastal village lying to the south of the city centre with excellent local amenities including a range of shops, schools and many recreational facilities. The village is within minutes' drive from the city centre and there are excellent public transport facilities to and from various parts of the city. The property is also ideally located for those working to the south of the city within the oil related offices at the nearby Altens and Badentoy.

## Location