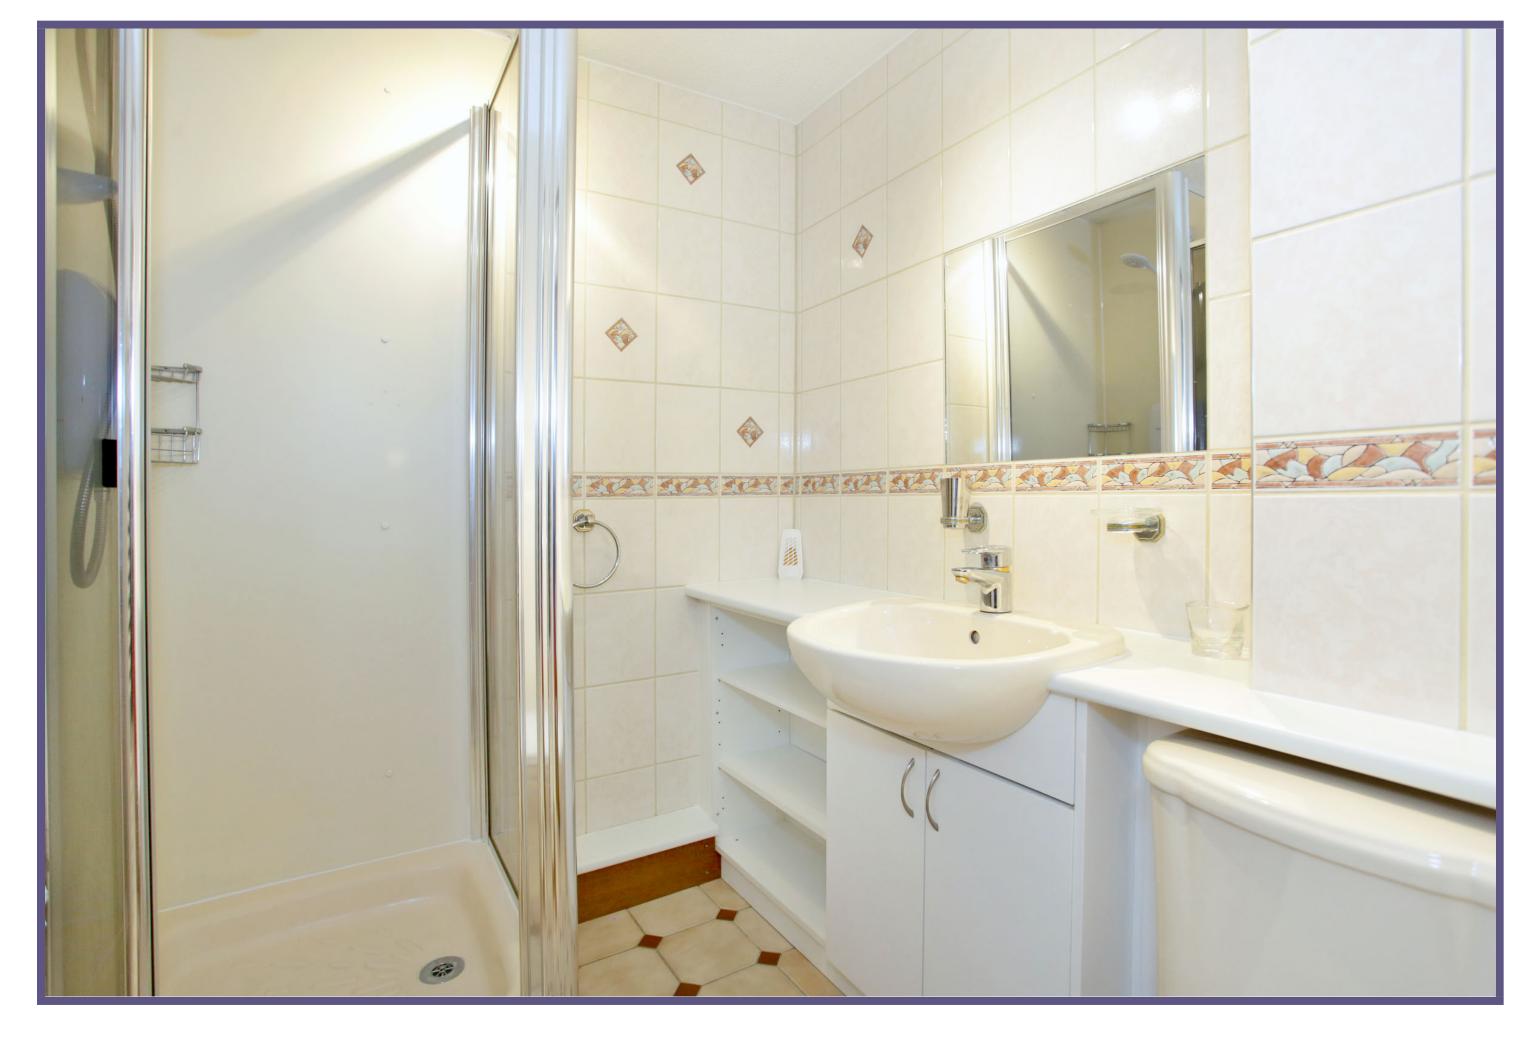

Completing the home, the shower room is fitted with a suite comprising W.C., wash hand basin and shower compartment with electric shower, finished with a vanity unit, tiling to walls and ceramic tile flooring.

# Conservatory

Bedroom

**Shower Room** 

Garden