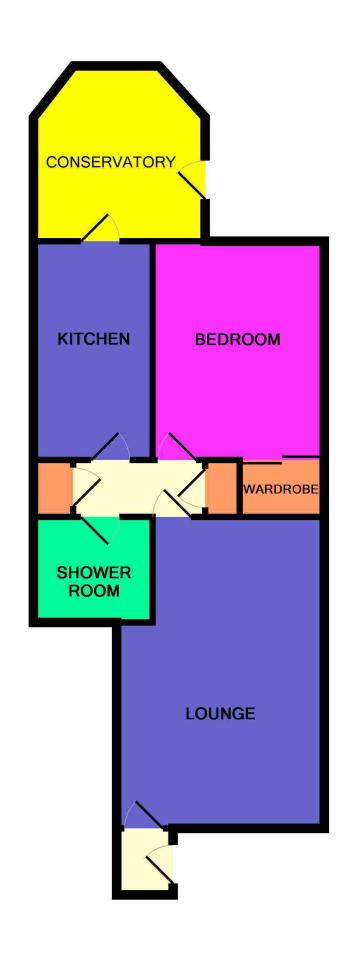

# ACCOMMODATION

Lounge 16'0" x 10'9" (4.88m x 3.28m) approx. Kitchen 11'1" x 5'9" (3.38m x 1.75m) approx. Conservatory 9'7" x 8'6" (2.92m x 2.59m) approx. Bedroom 11'1" x 8'6" (3.38m x 2.59m) approx. Shower Room 6'3" x 5'5" (1.91m x 1.65m) approx.

# Floorplan